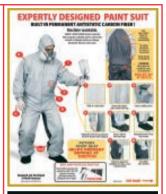

| Action | Dron Seat |
|--------|-----------|

Comfort-Fit

**Fabric Content** 

**Heavy Duty Nylon** 

**Polynyl CWP** 

**Built in Permanent Antistatic Carbon Fiber** 

**Hook & Loop** Sleeve Cuff

**Hook & Loop** Leg Cuff