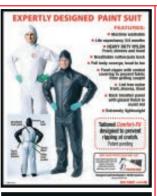

| Action | Dron Seat |
|--------|-----------|

Comfort-Fit

**Fabric Content** 

**Heavy Duty Nylon** 

**Polynyl CWP** 

**Built in Permanent Antistatic Carbon Fiber** 

**Hook & Loop** Sleeve Cuff

**Hook & Loop** Leg Cuff