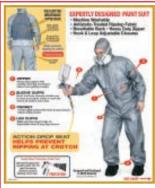

**Elastic** 

Hood

**Breathable** 

**Polycotton Back** 

**Polycotton Back** 

**Polycotton Back Underarm Zippers** For Ventilation

**Covered Front Zip** 

**Elastic Waist** 

**Pocket** 

Meets OSHA inspection test required by article 1910.132 penetration caused by backspray, mist or vapor.